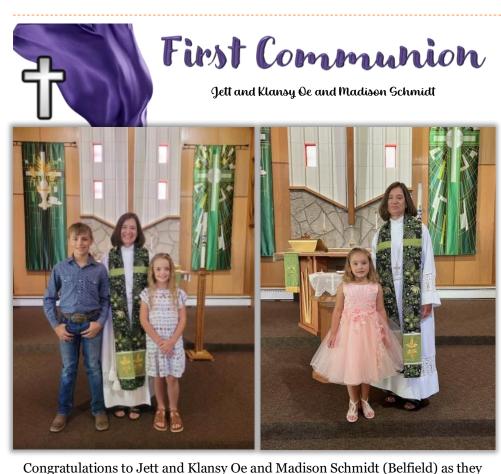

Deuteronomy 10:17

Jett and Klansy are the children of Doug & Katie Oe, Madison is the daughter of Mike and Melissa Schmidt. Welcome to the Lord's Table