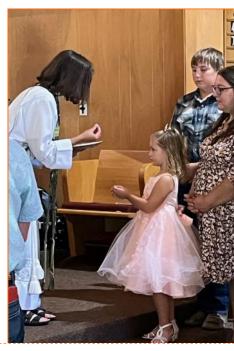

## Baptista Elowyn Shirley Wohler

We rejoice with Michelle Doughty and Jared Mohler as their daughter Elowyn was baptized September 8th in Belfield. Elowyn Shirley Mohler was born July 3, 2024 in Dickinson. Her baptismal sponsors are Jordan Hutzenbiler and Jesse Mohler.

We welcome you into the Lord's family, Elowyn!

My brothers and sisters, believers in our glorious Lord Jesus Christ must not show favoritism. James 2:1