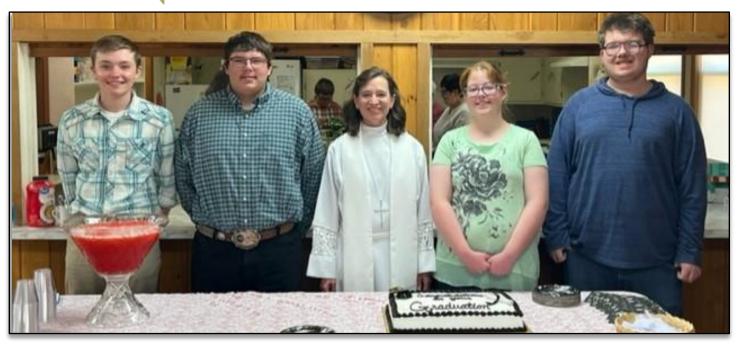

# Congratulations GRADUATING CLASS OF 2022

Pictured from Left to Right: Reese Hugelen, Colton Crist, Pastor Dawn, Hope Ridl, Jordan Kuntz

Colton Crist Son of Corinna and Chad Crist

Hope Ridl Daughter of Peggy and Clint Ridl

Hope plans to work for a year and take online classes to pursue a degree in early childhood education. She plans to become a daycare provider and work in a daycare and she will also continue to help her family at the family owned butcher shop.

Reese Hugelen Son of Grace Sneed and Ryan Hugelen

Reese plans to work for ND Construction for the summer. After that he's going to see where God takes him!

Jordan Kuntz Son of Patti and Keith Kuntz

Belfield Lutheran Altar Guild