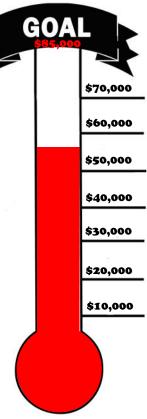

# Build Up BLC Fundraiser

The BLC Property Committee and the BLC Council would like to extend a huge thank you to all that have donated to our 2021 Build Up BLC Fundraiser. We are into our second year of fundraising, and will continue throughout 2022. We have made some great improvements in 2021 and we want to continue as needed. In 2021, we installed a new boiler, siding, windows, wall air conditioners in the kitchen, fellowship hall and Pastor's office. The entryway was updated with new walls, paint, coat rack and lighting. The Sanctuary walls were also painted. The windows have new trim and those has been stained as well.

In 2022, we have fixed the Masonry on the outside of the building and we plan to install new flooring throughout the entire church. This will take place in August. We also plan to update the sound system throughout the church. Thank you again for all the support you given! The total funds raised have reached \$56,543!

If you have not donated and feel you can, please fill out the portion below and mail to Belfield Lutheran Church C/O Building UP BLC Fundraiser, PO Box 416, Belfield, ND 58622. You can also choose to donate online at <u>https://www.belfieldlutheran.org/give-online</u>. Please reference the Building UP BLC Fundraiser when donating. Please help us reach our fundraising goal of \$85,000! If you have already signed up to give a monthly donation, please remember to mail the donation to Belfield. Thank you