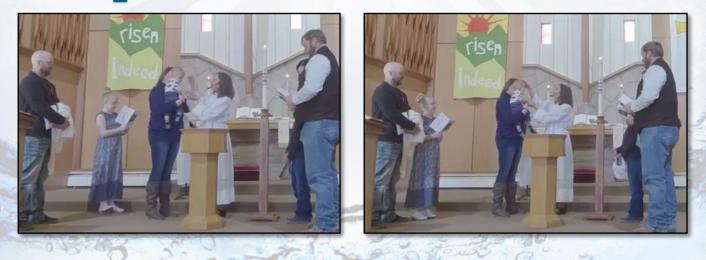

# Baptism Lincotu Lee Johnson

We rejoice with Danielle O'Brien and Jeremy Johnson as their son Lincoln Lee Johnson was baptized in a small family service on Tuesday, December 28th, 2021 and a larger service in Belfield on May 22, 2022. Lincoln is the grandson of Sherri O'Brien. Lincoln Lee Johnson was born September 23rd, 2021, in Dickinson, ND. Lincoln's baptismal sponsors are B.J. O'Brien and Jen O'Brien, with junior sponsors Lily Johnson and Coy Kessel. We welcome you into the Lord's family, Lincoln!